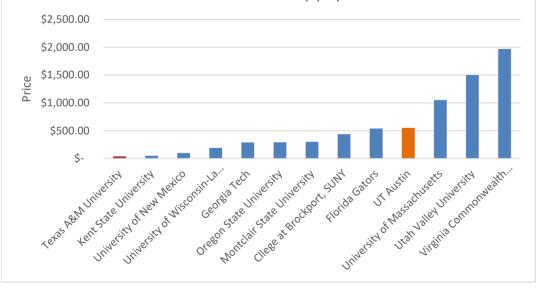

If a department could purchase a supplemental permit (12 months) to be used in conjunction with a regular permit to gain additional access for official business, what would they pay?

| University:                                                               | If you offer RESERVED*<br>(business hours or 24/7)<br>spaces, do you consider<br>those you have an<br>exception or can they be<br>requested by any staff<br>member? |                                |
|---------------------------------------------------------------------------|---------------------------------------------------------------------------------------------------------------------------------------------------------------------|--------------------------------|
| Open-Ended Response                                                       | Response                                                                                                                                                            | Other, please specify          |
| Portland State University<br>Utah Valley University<br>Harvard University | These spaces are available t<br>These spaces are available t<br>These spaces are available t                                                                        | o any staff member             |
| Kent State University                                                     | Other, please specify                                                                                                                                               | N/A                            |
| Wright State University                                                   | These spaces are available t                                                                                                                                        | •                              |
| University of Delaware                                                    | These spaces are considered                                                                                                                                         | •                              |
|                                                                           |                                                                                                                                                                     |                                |
| George Mason                                                              | These spaces are considered                                                                                                                                         | d exceptions                   |
| University of New Mexico                                                  | These spaces are available t                                                                                                                                        | -                              |
| University of Texas at Arlington                                          | These spaces are available t                                                                                                                                        |                                |
| Cllege at Brockport, SUNY                                                 | Other, please specify                                                                                                                                               | Specific # allowed, by lottery |
|                                                                           |                                                                                                                                                                     |                                |
| Murray State University                                                   | These spaces are considered                                                                                                                                         | d exceptions                   |
| Texas Tech Universtiy Health Sciences Center                              | These spaces are available t                                                                                                                                        | o any staff member             |
| Middle TN State Univ.                                                     | These spaces are considered                                                                                                                                         | d exceptions                   |
| Georgia Tech                                                              | These spaces are available t                                                                                                                                        | •                              |
|                                                                           |                                                                                                                                                                     |                                |
| Montclair State University                                                | These spaces are considered                                                                                                                                         | d exceptions                   |
| Virginia Commonwealth University                                          | These spaces are available t                                                                                                                                        | •                              |
| <b>.</b> .                                                                | ·                                                                                                                                                                   |                                |
| Oregon State University                                                   | These spaces are considered                                                                                                                                         | d exceptions                   |
| University of Arkansas                                                    | These spaces are considered                                                                                                                                         | d exceptions                   |
| Virginia Tech                                                             | These spaces are considered                                                                                                                                         | d exceptions                   |
|                                                                           |                                                                                                                                                                     |                                |
| University of Colorado Colorado Springs                                   | These spaces are considered                                                                                                                                         |                                |
| Boston University                                                         | These spaces are considered                                                                                                                                         | •                              |
| University of Massachusetts                                               | These spaces are considered                                                                                                                                         | d exceptions                   |
| University of Wisconsin-La Crosse                                         | Other, please specify                                                                                                                                               | N/A                            |
| University of Utah                                                        | These spaces are available t                                                                                                                                        | o any staff member             |