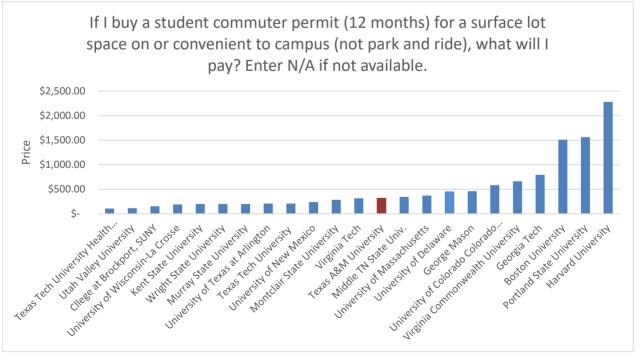

| University:                                  | permit (1<br>surface l<br>convenie<br>park and     | student commuter<br>2 months) for a<br>ot space on or<br>ent to campus (not<br>ride), what will I<br>er N/A if not |
|----------------------------------------------|----------------------------------------------------|--------------------------------------------------------------------------------------------------------------------|
| Texas Tech University Health Sciences Center | \$                                                 | 107.40                                                                                                             |
| Utah Valley University                       | \$                                                 | 115.00                                                                                                             |
| Cllege at Brockport, SUNY                    | \$ \$ \$ \$ \$ \$ \$ \$ \$ \$ \$ \$ \$ \$ \$ \$ \$ | 153.90                                                                                                             |
| University of Wisconsin-La Crosse            | \$                                                 | 190.00                                                                                                             |
| Kent State University                        | \$                                                 | 200.00                                                                                                             |
| Wright State University                      | \$                                                 | 200.00                                                                                                             |
| Murray State University                      | \$                                                 | 200.00                                                                                                             |
| University of Texas at Arlington             | \$                                                 | 210.00                                                                                                             |
| Texas Tech University                        | \$                                                 | 210.00                                                                                                             |
| University of New Mexico                     | \$                                                 | 240.00                                                                                                             |
| Montclair State University                   | \$                                                 | 285.00                                                                                                             |
| Virginia Tech                                | \$                                                 | 315.00                                                                                                             |
| Texas A&M University                         | \$                                                 | 319.00                                                                                                             |
| Middle TN State Univ.                        | \$                                                 | 345.00                                                                                                             |
| University of Massachusetts                  | \$                                                 | 371.00                                                                                                             |
| University of Delaware                       | \$                                                 | 456.00                                                                                                             |
| George Mason                                 | \$                                                 | 460.00                                                                                                             |
| University of Colorado Colorado Springs      | \$                                                 | 583.00                                                                                                             |
| Virginia Commonwealth University             | \$<br>\$<br>\$<br>\$<br>\$<br>\$                   | 662.00                                                                                                             |
| Georgia Tech                                 | \$                                                 | 795.00                                                                                                             |
| Boston University                            | \$                                                 | 1,508.00                                                                                                           |
| Portland State University                    | \$                                                 | 1,560.00                                                                                                           |
| Harvard University                           | \$                                                 | 2,280.00                                                                                                           |