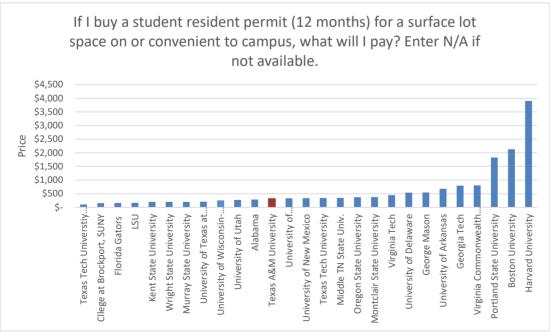

| University:                                  |                      | mit (12<br>a surface lot<br>convenient<br>what will I |
|----------------------------------------------|----------------------|-------------------------------------------------------|
| Texas Tech Universtiy Health Sciences Center | \$                   | 107                                                   |
| Cllege at Brockport, SUNY                    | \$                   | 154                                                   |
| Florida Gators                               |                      | 160                                                   |
| LSU                                          | \$<br>\$<br>\$<br>\$ | 165                                                   |
| Kent State University                        | \$                   | 200                                                   |
| Wright State University                      | \$                   | 200                                                   |
| Murray State University                      | \$                   | 200                                                   |
| University of Texas at Arlington             | \$                   | 207                                                   |
| University of Wisconsin-La Crosse            | \$<br>\$<br>\$       | 240                                                   |
| University of Utah                           |                      | 270                                                   |
| Alabama                                      | \$<br>\$<br>\$<br>\$ | 287                                                   |
| Texas A&M University                         | \$                   | 319                                                   |
| University of Massachusetts                  | \$                   | 333                                                   |
| University of New Mexico                     | \$                   | 336                                                   |
| Texas Tech University                        | \$                   | 340                                                   |
| Middle TN State Univ.                        | \$                   | 345                                                   |
| Oregon State University                      | \$<br>\$<br>\$<br>\$ | 372                                                   |
| Montclair State University                   | \$                   | 375                                                   |
| Virginia Tech                                | \$                   | 450                                                   |
| University of Delaware                       | \$<br>\$             | 540                                                   |
| George Mason                                 |                      | 545                                                   |
| University of Arkansas                       | \$                   | 679                                                   |
| Georgia Tech                                 | \$                   | 795                                                   |
| Virginia Commonwealth University             | \$<br>\$             | 806                                                   |
| Portland State University                    | \$                   | 1,824                                                 |
| Boston University                            | \$<br>\$             | 2,132                                                 |
| Harvard University                           | \$                   | 3,900                                                 |