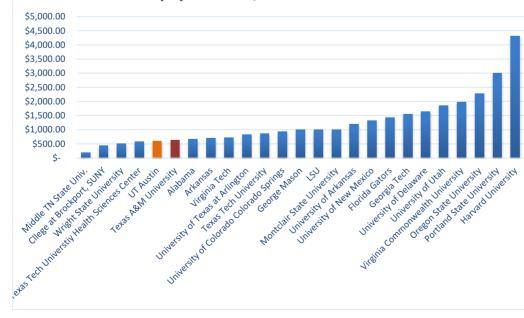

| University:                                  | month<br>RESE<br>hours<br>space | y a staff permit (12<br>is) for a<br>RVED* (business<br>or 24/7) surface lot<br>, what will I pay?<br>N/A if not available. |
|----------------------------------------------|---------------------------------|-----------------------------------------------------------------------------------------------------------------------------|
| Middle TN State Univ.                        | \$                              | 185.00                                                                                                                      |
| Cllege at Brockport, SUNY                    | \$                              | 440.00                                                                                                                      |
| Wright State University                      | \$                              | 500.00                                                                                                                      |
| Texas Tech Universtiy Health Sciences Center | \$                              | 582.00                                                                                                                      |
| UT Austin                                    | \$                              | 605.00                                                                                                                      |
| Texas A&M University                         | \$                              | 631.00                                                                                                                      |
| Alabama                                      | \$<br>\$<br>\$                  | 660.00                                                                                                                      |
| Arkansas                                     | \$                              | 698.75                                                                                                                      |
| Virginia Tech                                | \$                              | 720.00                                                                                                                      |
| University of Texas at Arlington             | \$                              | 825.00                                                                                                                      |
| Texas Tech University                        | \$                              | 867.00                                                                                                                      |
| University of Colorado Colorado Springs      | \$                              | 930.00                                                                                                                      |
| George Mason                                 | \$<br>\$                        | 995.00                                                                                                                      |
| LSU                                          |                                 | 1,000.00                                                                                                                    |
| Montclair State University                   | \$                              | 1,000.00                                                                                                                    |
| University of Arkansas                       | \$                              | 1,199.91                                                                                                                    |
| University of New Mexico                     | \$                              | 1,320.00                                                                                                                    |
| Florida Gators                               | \$                              | 1,434.00                                                                                                                    |
| Georgia Tech                                 | \$                              | 1,545.00                                                                                                                    |
| University of Delaware                       | \$                              | 1,633.00                                                                                                                    |
| University of Utah                           | \$                              | 1,860.00                                                                                                                    |
| Virginia Commonwealth University             | \$                              | 1,968.00                                                                                                                    |
| Oregon State University                      | \$                              | 2,286.00                                                                                                                    |
| Portland State University                    | \$<br>\$                        | 3,000.00                                                                                                                    |
| Harvard University                           | \$                              | 4,320.00                                                                                                                    |

## If I buy a staff permit (12 months) for a RESERVED\* (business hours or 24/7) surface lot space, what will I pay? Enter N/A if not available.

| University:                       | If a department c<br>supplemental per<br>to be used in con<br>regular permit to<br>access for officia<br>would they pay? | mit (12 months)<br>junction with a<br>gain additional |
|-----------------------------------|--------------------------------------------------------------------------------------------------------------------------|-------------------------------------------------------|
| Texas A&M University              | \$                                                                                                                       | 41.00                                                 |
| Kent State University             | \$                                                                                                                       | 50.00                                                 |
| University of New Mexico          | \$                                                                                                                       | 100.00                                                |
| University of Wisconsin-La Crosse | \$                                                                                                                       | 190.00                                                |
| Georgia Tech                      | \$                                                                                                                       | 290.00                                                |
| Oregon State University           | \$                                                                                                                       | 291.00                                                |
| Montclair State University        | \$                                                                                                                       | 300.00                                                |
| Cllege at Brockport, SUNY         | \$                                                                                                                       | 440.00                                                |
| Florida Gators                    | \$                                                                                                                       | 540.00                                                |
| UT Austin                         | \$                                                                                                                       | 554.00                                                |
| University of Massachusetts       | \$                                                                                                                       | 1,050.00                                              |
| Utah Valley University            | \$                                                                                                                       | 1,500.00                                              |
| Virginia Commonwealth University  | \$                                                                                                                       | 1,968.00                                              |