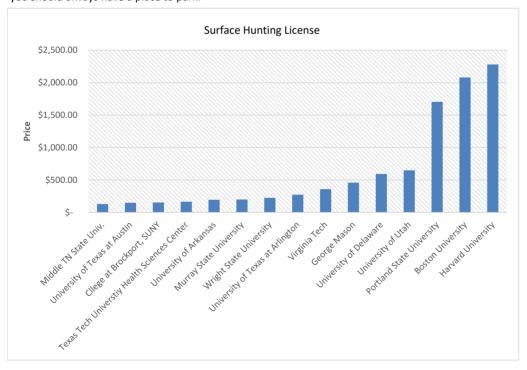

| University:                                  | LICEN<br>months<br>lots wit<br>of a sp | a HUNTING<br>SE* permit (12<br>s) for a surface lot or<br>hout the guarantee<br>ace, what would I<br>nter N/A if not<br>le. |
|----------------------------------------------|----------------------------------------|-----------------------------------------------------------------------------------------------------------------------------|
| Middle TN State Univ.                        | \$                                     | 130.00                                                                                                                      |
| University of Texas at Austin                | \$                                     | 150.00                                                                                                                      |
| Cllege at Brockport, SUNY                    | \$                                     | 153.90                                                                                                                      |
| Texas Tech Universtiy Health Sciences Center | \$                                     | 164.40                                                                                                                      |
| University of Arkansas                       | \$                                     | 194.87                                                                                                                      |
| Murray State University                      | \$                                     | 200.00                                                                                                                      |
| Wright State University                      | \$                                     | 225.00                                                                                                                      |
| University of Texas at Arlington             | \$                                     | 273.00                                                                                                                      |
| Virginia Tech                                | \$                                     | 360.00                                                                                                                      |
| George Mason                                 | \$                                     | 460.00                                                                                                                      |
| University of Delaware                       | \$                                     | 592.00                                                                                                                      |
| University of Utah                           | \$                                     | 648.00                                                                                                                      |
| Portland State University                    | \$                                     | 1,704.00                                                                                                                    |
| Boston University                            | \$                                     | 2,080.00                                                                                                                    |
| Harvard University                           | \$                                     | 2,280.00                                                                                                                    |

\* Texas A&M Guarantees a space for any permit, there is no license to hunt, in other words we do not oversell lots to the point that you can come on a normal day and not find a space. When this occurs

it is generally due to unknowns such as accidents or construction personnel closing portions of lots without managments knowledge. While you may park at the back, you should always have a place to park.