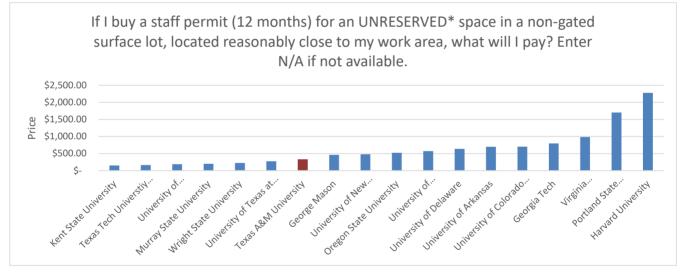

|                                              |                               | nths) for an UNRESERVED* space in a non-<br>asonably close to my work area, what will I |
|----------------------------------------------|-------------------------------|-----------------------------------------------------------------------------------------|
| University:                                  | pay? Enter N/A if not availab |                                                                                         |
|                                              |                               |                                                                                         |
| Kent State University                        | \$                            | 152.88                                                                                  |
| Texas Tech Universtiy Health Sciences Center | \$                            | 164.40                                                                                  |
| University of Wisconsin-La Crosse            | \$                            | 190.00                                                                                  |
| Murray State University                      | \$                            | 200.00                                                                                  |
| Wright State University                      | \$                            | 225.00                                                                                  |
| University of Texas at Arlington             | \$                            | 273.00                                                                                  |
| Texas A&M University                         | \$                            | 325.00                                                                                  |
| George Mason                                 | \$                            | 460.00                                                                                  |
| University of New Mexico                     | \$                            | 480.00                                                                                  |
| Oregon State University                      | \$                            | 522.00                                                                                  |
| University of Massachusetts                  | \$                            | 570.00                                                                                  |
| University of Delaware                       | \$                            | 638.00                                                                                  |
| University of Arkansas                       | \$                            | 698.75                                                                                  |
| University of Colorado Colorado Springs      | \$                            | 702.00                                                                                  |
| Georgia Tech                                 | \$                            | 795.00                                                                                  |
| Virginia Commonwealth University             | \$                            | 984.00                                                                                  |
| Portland State University                    | \$                            | 1,704.00                                                                                |
| Harvard University                           | \$                            | 2,280.00                                                                                |