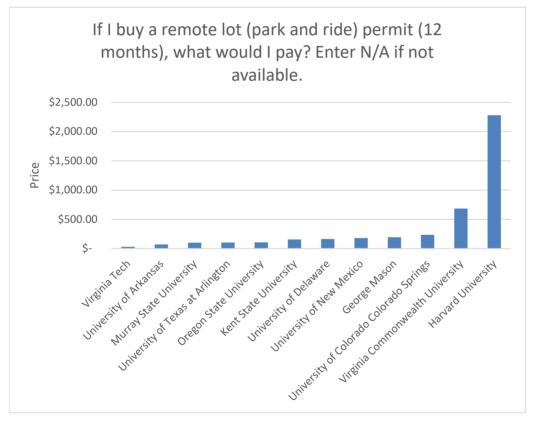

| University:                             | (park an<br>(12 mon<br>would I p | If I buy a remote lot<br>(park and ride) permit<br>(12 months), what<br>would I pay? Enter N/A<br>if not available. |  |
|-----------------------------------------|----------------------------------|---------------------------------------------------------------------------------------------------------------------|--|
| Virginia Tech                           | \$                               | 30.00                                                                                                               |  |
| University of Arkansas                  | \$                               | 70.49                                                                                                               |  |
| Murray State University                 | \$                               | 100.00                                                                                                              |  |
| University of Texas at Arlington        | \$                               | 105.00                                                                                                              |  |
| Oregon State University                 | \$                               | 108.00                                                                                                              |  |
| Kent State University                   | \$                               | 155.00                                                                                                              |  |
| University of Delaware                  | \$                               | 164.00                                                                                                              |  |
| University of New Mexico                | \$                               | 180.00                                                                                                              |  |
| George Mason                            | \$                               | 195.00                                                                                                              |  |
| University of Colorado Colorado Springs | \$                               | 235.00                                                                                                              |  |
| Virginia Commonwealth University        | \$                               | 684.00                                                                                                              |  |
| Harvard University                      | \$                               | 2,280.00                                                                                                            |  |