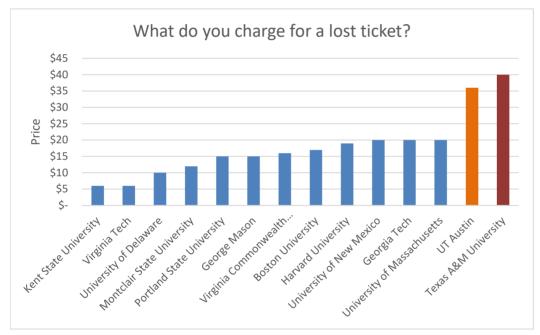

| University:                      | charge | What do you<br>charge for a<br>lost ticket? |  |
|----------------------------------|--------|---------------------------------------------|--|
| Kent State University            | \$     | 6                                           |  |
| Virginia Tech                    | \$     | 6                                           |  |
| University of Delaware           | \$     | 10                                          |  |
| Montclair State University       | \$     | 12                                          |  |
| Portland State University        | \$     | 15                                          |  |
| George Mason                     | \$     | 15                                          |  |
| Virginia Commonwealth University | \$     | 16                                          |  |
| Boston University                | \$     | 17                                          |  |
| Harvard University               | \$     | 19                                          |  |
| University of New Mexico         | \$     | 20                                          |  |
| Georgia Tech                     | \$     | 20                                          |  |
| University of Massachusetts      | \$     | 20                                          |  |
| UT Austin                        | \$     | 36                                          |  |
| Texas A&M University             | \$     | 40                                          |  |