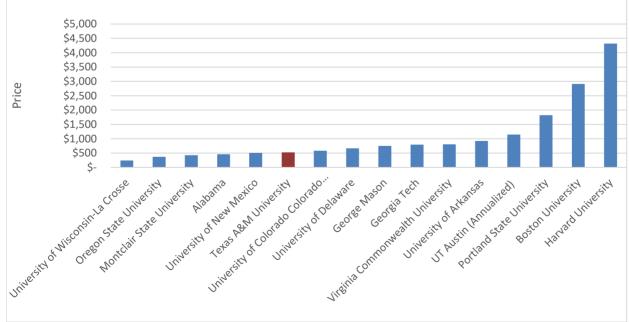

| University:                             | (12 month<br>UNRESEF<br>space with<br>find a plac | esident permit<br>s) for an<br>RVED* garage<br>a guarantee to<br>e, what will I<br>r N/A if not |
|-----------------------------------------|---------------------------------------------------|-------------------------------------------------------------------------------------------------|
| University of Wisconsin-La Crosse       | \$                                                | 240                                                                                             |
| Oregon State University                 | \$                                                | 372                                                                                             |
| Montclair State University              | \$                                                | 425                                                                                             |
| Alabama                                 | \$<br>\$                                          | 460                                                                                             |
| University of New Mexico                | \$                                                | 504                                                                                             |
| Texas A&M University                    | \$                                                | 515                                                                                             |
| University of Colorado Colorado Springs | \$                                                | 583                                                                                             |
| University of Delaware                  | \$                                                | 668                                                                                             |
| George Mason                            | \$                                                | 750                                                                                             |
| Georgia Tech                            | \$                                                | 795                                                                                             |
| Virginia Commonwealth University        | \$                                                | 806                                                                                             |
| University of Arkansas                  | \$                                                | 926                                                                                             |
| UT Austin (Annualized)                  | \$                                                | 1,148                                                                                           |
| Portland State University               | \$                                                | 1,824                                                                                           |
| Boston University                       | \$                                                | 2,912                                                                                           |
| Harvard University                      | \$                                                | 4,320                                                                                           |

If I buy a resident permit (12 months) for an UNRESERVED\* garage space with a guarantee to find a place, what will I pay? Enter N/A if not available.

| University:                             | daily v<br>maxim | What is your<br>daily visitor<br>maximum<br>parking rate? |  |
|-----------------------------------------|------------------|-----------------------------------------------------------|--|
| Cllege at Brockport, SUNY               | \$               | 5                                                         |  |
| Florida Gators                          | \$               | 6                                                         |  |
| Kent State University                   | \$<br>\$         | 6                                                         |  |
| Texas Tech University                   | \$               | 9                                                         |  |
| Utah Valley University                  | \$<br>\$         | 10                                                        |  |
| University of Delaware                  |                  | 10                                                        |  |
| Alabama                                 | \$               | 10                                                        |  |
| Montclair State University              | \$               | 12                                                        |  |
| Oregon State University                 | \$               | 12                                                        |  |
| University of Wisconsin-La Crosse       | \$               | 12                                                        |  |
| University of Colorado Colorado Springs | \$               | 13                                                        |  |
| University of Texas at Arlington        | \$               | 13                                                        |  |
| Portland State University               | \$               | 15                                                        |  |
| George Mason                            | \$<br>\$<br>\$   | 15                                                        |  |
| Georgia Tech                            | \$               | 15                                                        |  |
| Texas A&M University                    | \$               | 15                                                        |  |
| Virginia Commonwealth University        | \$               | 16                                                        |  |
| Boston University                       | \$               | 17                                                        |  |
| University of Arkansas                  | \$               | 17                                                        |  |
| Harvard University                      | \$<br>\$         | 19                                                        |  |
| University of Massachusetts             |                  | 20                                                        |  |
| University of Utah                      | \$               | 20                                                        |  |
| UT Austin                               | \$               | 21                                                        |  |