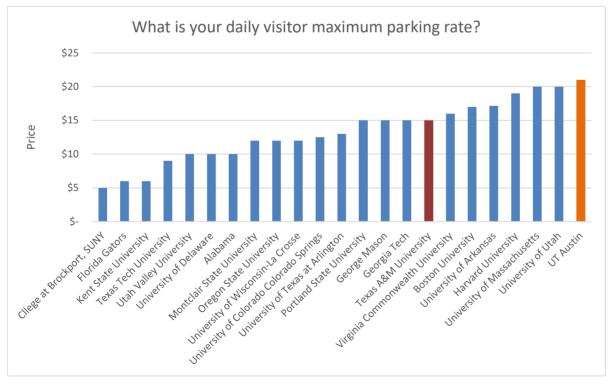

If I buy a resident permit (12 months) for an UNRESERVED\* garage space with a guarantee to find a place, what will I pay? Enter N/A if not available.

| University:                             | daily v<br>maxim | What is your<br>daily visitor<br>maximum<br>parking rate? |  |
|-----------------------------------------|------------------|-----------------------------------------------------------|--|
| Cllege at Brockport, SUNY               | \$               | 5                                                         |  |
| Florida Gators                          | \$               | 6                                                         |  |
| Kent State University                   | \$<br>\$         | 6                                                         |  |
| Texas Tech University                   | \$               | 9                                                         |  |
| Utah Valley University                  | \$<br>\$         | 10                                                        |  |
| University of Delaware                  |                  | 10                                                        |  |
| Alabama                                 | \$               | 10                                                        |  |
| Montclair State University              | \$               | 12                                                        |  |
| Oregon State University                 | \$               | 12                                                        |  |
| University of Wisconsin-La Crosse       | \$               | 12                                                        |  |
| University of Colorado Colorado Springs | \$               | 13                                                        |  |
| University of Texas at Arlington        | \$               | 13                                                        |  |
| Portland State University               | \$               | 15                                                        |  |
| George Mason                            | \$<br>\$<br>\$   | 15                                                        |  |
| Georgia Tech                            | \$               | 15                                                        |  |
| Texas A&M University                    | \$               | 15                                                        |  |
| Virginia Commonwealth University        | \$               | 16                                                        |  |
| Boston University                       | \$               | 17                                                        |  |
| University of Arkansas                  | \$               | 17                                                        |  |
| Harvard University                      | \$<br>\$         | 19                                                        |  |
| University of Massachusetts             |                  | 20                                                        |  |
| University of Utah                      | \$               | 20                                                        |  |
| UT Austin                               | \$               | 21                                                        |  |