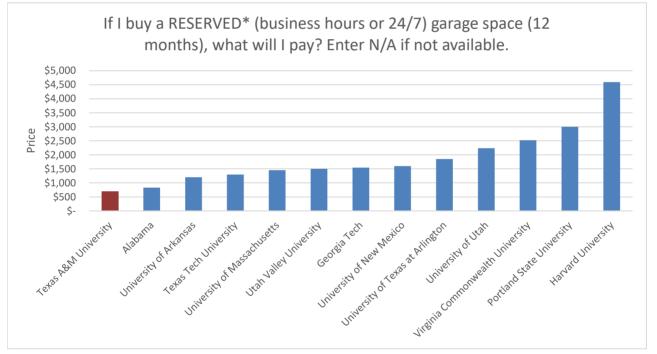

If I buy a permit (12 months) for an UNRESERVED\* garage space with a guarantee to find a place, what will I pay? Enter N/A if not available.

| University:                      | (business<br>24/7) gara<br>(12 month |       |
|----------------------------------|--------------------------------------|-------|
| Texas A&M University             | \$                                   | 704   |
| Alabama                          | \$                                   | 830   |
| University of Arkansas           | \$                                   | 1,200 |
| Texas Tech University            | \$                                   | 1,300 |
| University of Massachusetts      | \$                                   | 1,456 |
| Utah Valley University           | \$                                   | 1,500 |
| Georgia Tech                     | \$                                   | 1,545 |
| University of New Mexico         | \$                                   | 1,600 |
| University of Texas at Arlington | \$                                   | 1,850 |
| University of Utah               | \$                                   | 2,238 |
| Virginia Commonwealth University | \$                                   | 2,520 |
| Portland State University        | \$                                   | 3,000 |
| Harvard University               | \$                                   | 4,596 |