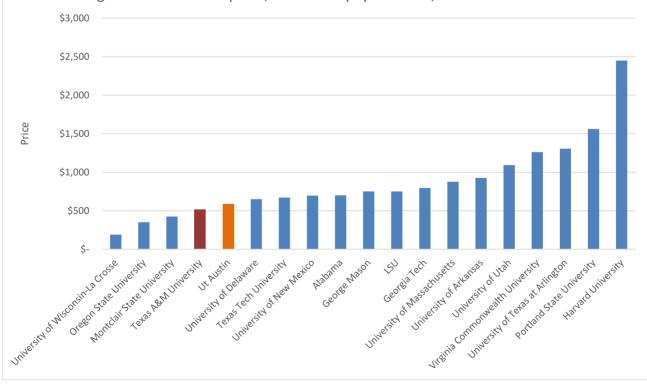

| University:                       | space with                             | an<br>VED* garage<br>a guarantee<br>ice, what will I |
|-----------------------------------|----------------------------------------|------------------------------------------------------|
| University of Wisconsin-La Crosse | \$                                     | 190                                                  |
| Oregon State University           | \$<br>\$<br>\$<br>\$<br>\$<br>\$<br>\$ | 351                                                  |
| Montclair State University        | \$                                     | 425                                                  |
| Texas A&M University              | \$                                     | 515                                                  |
| Ut Austin                         | \$                                     | 588                                                  |
| University of Delaware            | \$                                     | 649                                                  |
| Texas Tech University             | \$                                     | 670                                                  |
| University of New Mexico          | \$                                     | 696                                                  |
| Alabama                           | \$                                     | 700                                                  |
| George Mason                      | \$<br>\$<br>\$<br>\$                   | 750                                                  |
| LSU                               | \$                                     | 750                                                  |
| Georgia Tech                      | \$                                     | 795                                                  |
| University of Massachusetts       | \$                                     | 876                                                  |
| University of Arkansas            | \$<br>\$                               | 926                                                  |
| University of Utah                | \$                                     | 1,092                                                |
| Virginia Commonwealth University  | \$<br>\$                               | 1,260                                                |
| University of Texas at Arlington  | \$                                     | 1,304                                                |
| Portland State University         | \$<br>\$                               | 1,560                                                |
| Harvard University                | \$                                     | 2,448                                                |

If I buy a permit (12 months) for an UNRESERVED\* garage space with a guarantee to find a place, what will I pay? Enter N/A if not available.

| University:                      | (business<br>24/7) gara<br>(12 month |       |
|----------------------------------|--------------------------------------|-------|
| Texas A&M University             | \$                                   | 704   |
| Alabama                          | \$                                   | 830   |
| University of Arkansas           | \$                                   | 1,200 |
| Texas Tech University            | \$                                   | 1,300 |
| University of Massachusetts      | \$                                   | 1,456 |
| Utah Valley University           | \$                                   | 1,500 |
| Georgia Tech                     | \$                                   | 1,545 |
| University of New Mexico         | \$                                   | 1,600 |
| University of Texas at Arlington | \$                                   | 1,850 |
| University of Utah               | \$                                   | 2,238 |
| Virginia Commonwealth University | \$                                   | 2,520 |
| Portland State University        | \$                                   | 3,000 |
| Harvard University               | \$                                   | 4,596 |