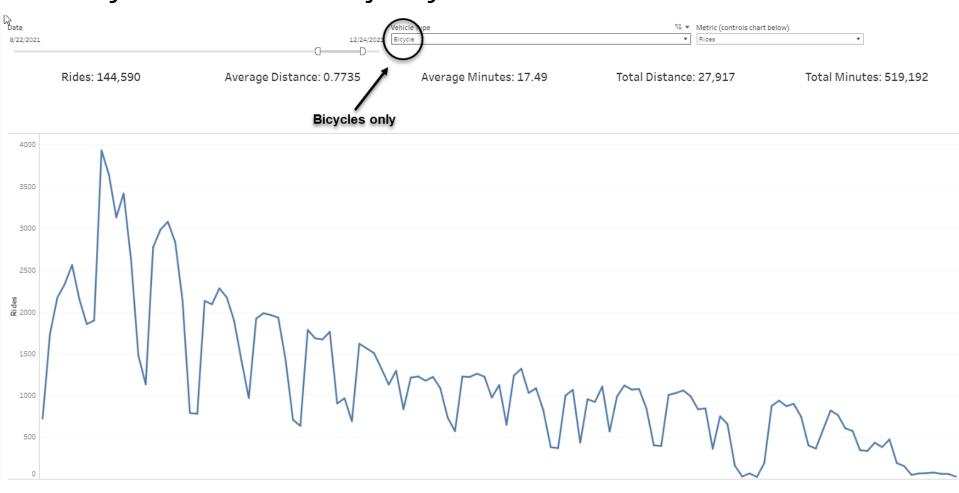

### Fall 2021 semester trends

Bicycles won the majority for the start to the semester