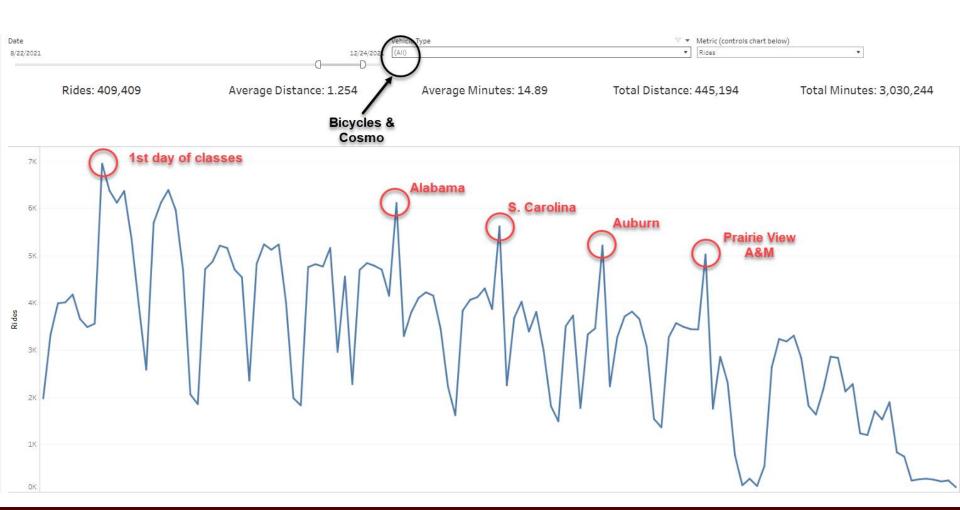

### Fall 2021 semester trends

Bicycles won the majority for the start to the semester

### Fall 2021 semester trends

The Cosmos were the winner on home football game days!