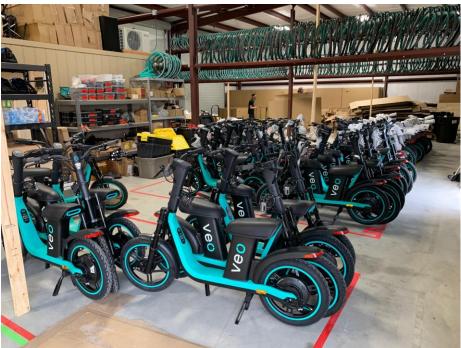

# Veo fleet management

### Off-site warehouse

No break for Veo Operations between Fall and Spring!

- Fork caps: over 1400 were finally received and 700 cosmos have new caps
- Bicycle seats and cable tethers: 400 replaced with another 400 seats on the way