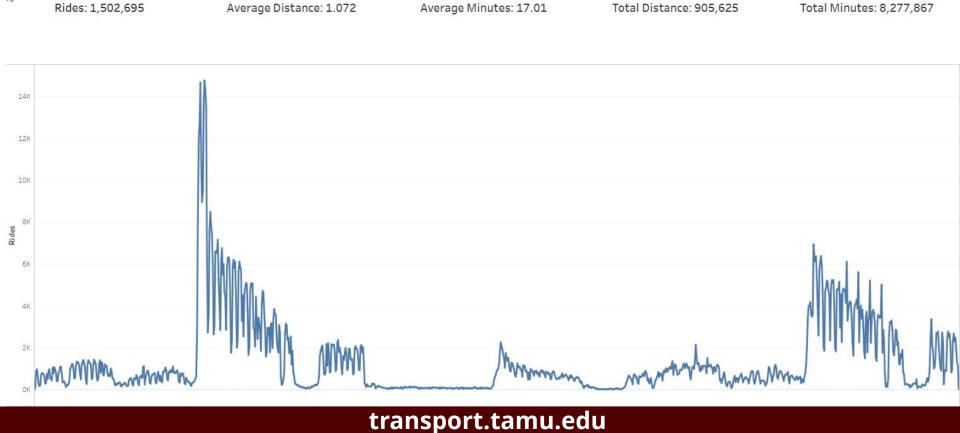

### Since then, 1.5 million rides have been provided

#### 905,625 miles travelled

- over 36 trips around earth
- Almost 2 round trips to the moon

#### 8,277,867 minutes

• 15 years 9 months

### Highest daily use

- August 28, 2019
  - 14,313 rides

#### Highest monthly use

- September 2019
  - 161k rides