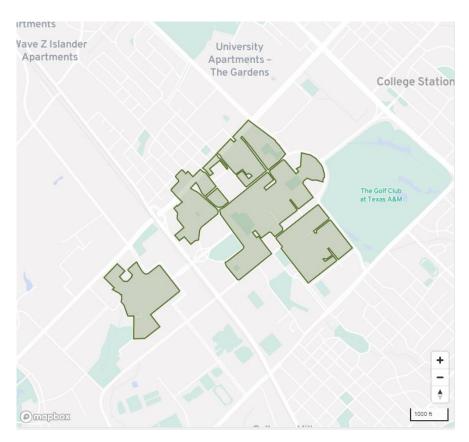

ary 2019

### Since then, 1.5 million rides have been provided



### ...what?!

#### 905,625 miles travelled

- over 36 trips around earth
- Almost 2 round trips to the moon

#### 8,277,867 minutes

• 15 years 9 months

### Highest daily use

- August 28, 2019
  - 14,313 rides

#### Highest monthly use

- September 2019
  - 161k rides





## Fall 2021 semester trends





### Fall 2021 semester trends

Bicycles won the majority for the start to the semester





### Fall 2021 semester trends

The Cosmos were the winner on home football game days!



### Spring 2022 to date



Trips By Date | Starts | VeoRide | Bikes

**Total:** 16,945 trips

Median Per Day: 519 trips

Trips By Date | Starts | VeoRide | Other

**Total:** 46,341 trips

Median Per Day: 1,438 trips



# Area of Operation





Geofence Slow Zones

# Why does shared mobility work?

#### Reduction in the total number of bikes on campus



#### transport.tamu.edu



# Why does shared mobility work?

Find a rack and you'll find a bike or Cosmo





# Veo fleet management

### Off-site warehouse





No break for Veo Operations between Fall and Spring!

- Fork caps: over 1400 were finally received and 700 cosmos have new caps
- Bicycle seats and cable tethers: 400 replaced with another 400 seats on the way



## Messaging and Outreach



### **Questions?**

Thank you for your time.





### Byron Prestridge Manager Sustainable Transportation

bikes@tamu.edu