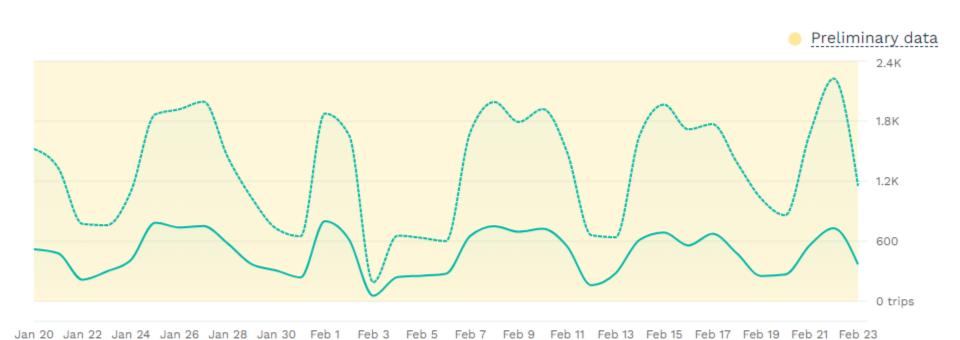

### Spring 2022 to date

Trips By Date | Starts | VeoRide | Bikes

**Total:** 16,945 trips

Median Per Day: 519 trips

Trips By Date | Starts | VeoRide | Other

**Total:** 46,341 trips

Median Per Day: 1,438 trips