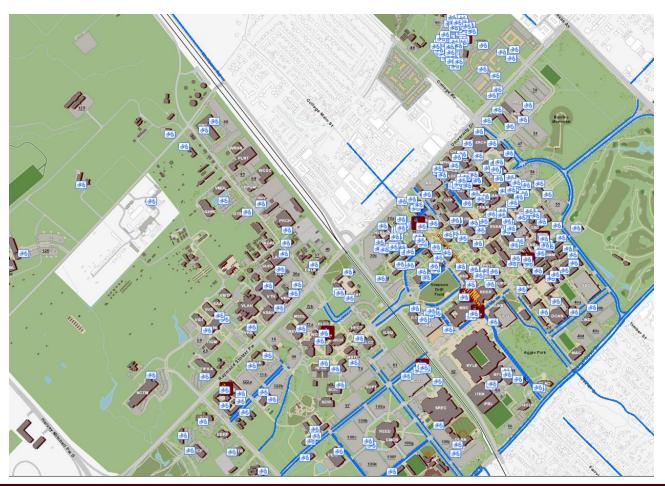

### Highest daily use

- August 28, 2019
  - 14,313 rides

#### Highest monthly use

- September 2019
  - 161k rides





## Fall 2021 semester trends





### Fall 2021 semester trends

Bicycles won the majority for the start to the semester





### Fall 2021 semester trends

The Cosmos were the winner on home football game days!



### Spring 2022 to date



Trips By Date | Starts | VeoRide | Bikes

**Total:** 16,945 trips

Median Per Day: 519 trips

Trips By Date | Starts | VeoRide | Other

**Total:** 46,341 trips

Median Per Day: 1,438 trips



# Area of Operation





Geofence Slow Zones

# Why does shared mobility work?

#### Reduction in the total number of bikes on campus



#### transport.tamu.edu



# Why does shared mobility work?

Find a rack and you'll find a bike or Cosmo





# Veo fleet management

### Off-site warehouse





No break for Veo Operations between Fall and Spring!

- Fork caps: over 1400 were finally received and 700 cosmos have new caps
- Bicycle seats and cable tethers: 400 replaced with another 400 seats on the way



## Messaging and Outreach



### **Questions?**

Thank you for your time.





### Byron Prestridge Manager Sustainable Transportation

bikes@tamu.edu