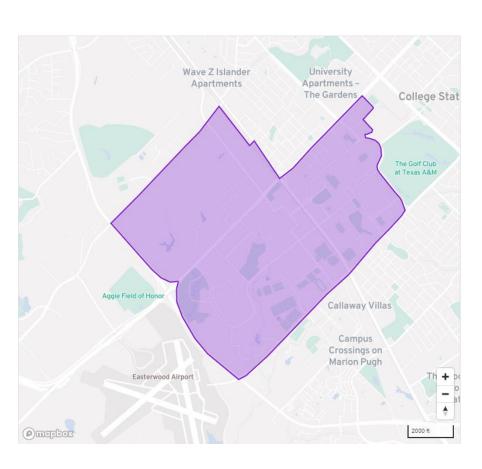

nuary 2019

### Since then, 1.5 million rides have been provided



### ...what?!

#### 905,625 miles travelled

- over 36 trips around earth
- Almost 2 round trips to the moon

#### 8,277,867 minutes

• 15 years 9 months

### Highest daily use

- August 28, 2019
  - 14,313 rides

#### Highest monthly use

- September 2019
  - 161k rides





## Fall 2021 semester trends





### Fall 2021 semester trends

Bicycles won the majority for the start to the semester





### Fall 2021 semester trends

The Cosmos were the winner on home football game days!



### Spring 2022 to date



Trips By Date | Starts | VeoRide | Bikes

**Total:** 16,945 trips

Median Per Day: 519 trips

Trips By Date | Starts | VeoRide | Other

**Total:** 46,341 trips

Median Per Day: 1,438 trips



# Area of Operation





Geofence Slow Zones

# Why does shared mobility work?

#### Reduction in the total number of bikes on campus



#### transport.tamu.edu



# Why does shared mobility work?

Find a rack and you'll find a bike or Cosmo





# Veo fleet management

### Off-site warehouse





No break for Veo Operations between Fall and Spring!

- Fork caps: over 1400 were finally received and 700 cosmos have new caps
- Bicycle seats and cable tethers: 400 replaced with another 400 seats on the way



## Messaging and Outreach



### **Questions?**

Thank you for your time.





### Byron Prestridge Manager Sustainable Transportation

bikes@tamu.edu