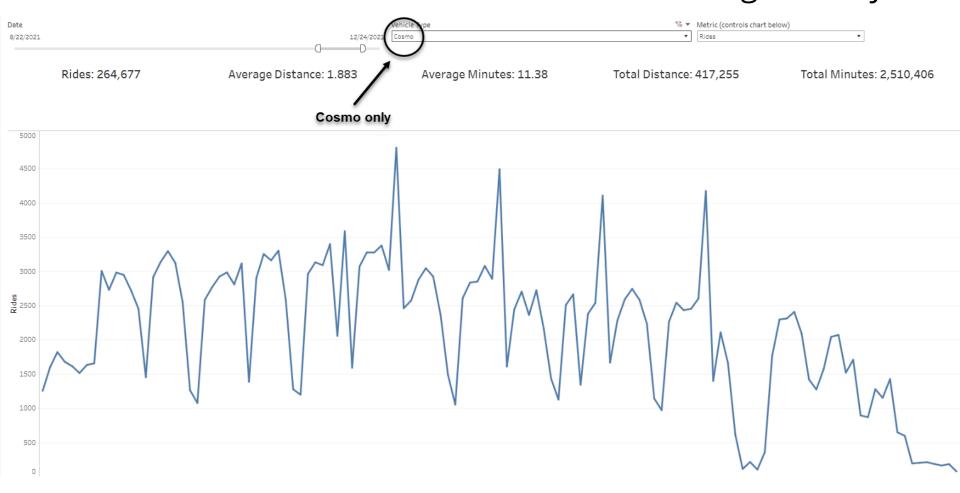

### Fall 2021 semester trends

The Cosmos were the winner on home football game days!