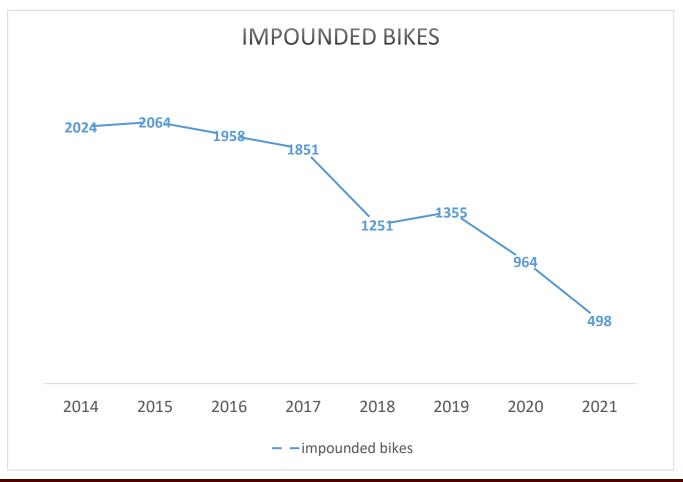

over 36 trips around earth
- Almost 2 round trips to the moon

#### 8,277,867 minutes

• 15 years 9 months

### Highest daily use

- August 28, 2019
  - 14,313 rides

#### Highest monthly use

- September 2019
  - 161k rides





## Fall 2021 semester trends





### Fall 2021 semester trends

Bicycles won the majority for the start to the semester





### Fall 2021 semester trends

The Cosmos were the winner on home football game days!



### Spring 2022 to date



Trips By Date | Starts | VeoRide | Bikes

**Total:** 16,945 trips

Median Per Day: 519 trips

Trips By Date | Starts | VeoRide | Other

**Total:** 46,341 trips

Median Per Day: 1,438 trips



# Area of Operation





Geofence Slow Zones

# Why does shared mobility work?

#### Reduction in the total number of bikes on campus



#### transport.tamu.edu



# Why does shared mobility work?

Find a rack and you'll find a bike or Cosmo





# Veo fleet management

### Off-site warehouse





No break for Veo Operations between Fall and Spring!

- Fork caps: over 1400 were finally received and 700 cosmos have new caps
- Bicycle seats and cable tethers: 400 replaced with another 400 seats on the way



## Messaging and Outreach



### **Questions?**

Thank you for your time.





### Byron Prestridge Manager Sustainable Transportation

bikes@tamu.edu